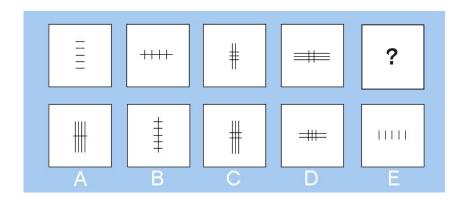

# 16 Find next in the sequence?

- a- Figure D
- b- Figure A •
- c- Figure C
- d- Figure E
- e- Figure B