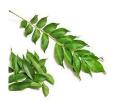

# 11 Identify the name of these leaves in the correct sequence

- a- Basil, Bay leaf, Curry leaf, Spearmint
- b- Spearmint, Bay leaf, Basil, Curry Leaf
- c- Basil, Bay leaf, Spearmint, Curry leaf
- d- Bay leaf, Spearmint, Basil, Curry leaf•