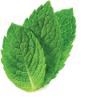

# 11 Identify the name of these leaves in the correct sequence

- a- Basil, Bay leaf, Curry leaf, Spearmint
- b- Spearmint, Bay leaf, Basil, Curry Leaf
- c- Basil, Bay leaf, Spearmint, Curry leaf
- d- Bay leaf, Spearmint, Basil, Curry leaf•