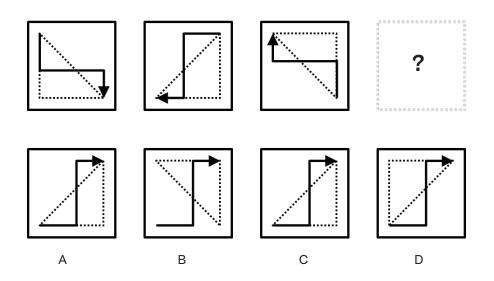

20 Identify the next step in the sequence.

- a- Figure D ullet
- b- Figure A
- c- Figure C
- d- Figure B

21 Identify the next step in the sequence.

- a- Figure D
- b- Figure A
- c- Figure C
- d- Figure B •