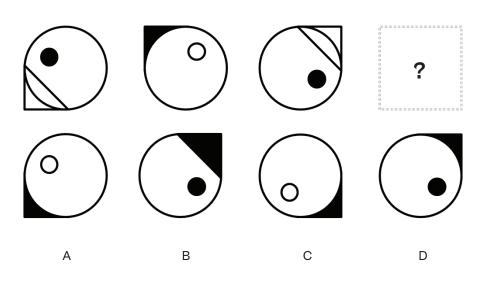

20 Identify the next step in the sequence.

- a- Figure D ullet
- b- Figure A
- c- Figure C
- d- Figure B

21 Identify the next step in the sequence.

- a- Figure D
- b- Figure A
- c- Figure C
- d- Figure B •