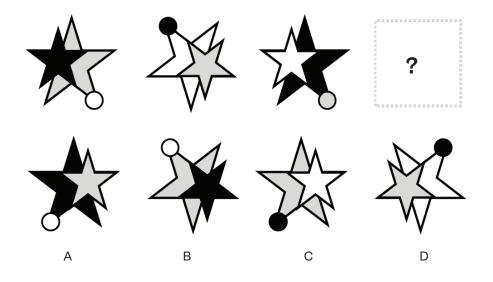

20 Identify the next step in the sequence.

- a- Figure D ullet
- b- Figure A
- c- Figure C
- d- Figure B

21 Identify the next step in the sequence.

- a- Figure D
- b- Figure A
- c- Figure C
- d- Figure B •

22 Identify the next step in the sequence.

- a- Figure D
- b- Figure A
- c- Figure C 🛛
- d- Figure B
- 23 Identify the next step in the sequence.

- a- Figure D
- b- Figure A
- c- Figure C
- d- Figure B 🔸