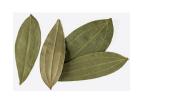

# 11 Identify the name of these leaves in the correct sequence

- a- Basil, Bay leaf, Curry leaf, Spearmint
- b- Spearmint, Bay leaf, Basil, Curry Leaf
- c- Basil, Bay leaf, Spearmint, Curry leaf
- d- Bay leaf, Spearmint, Basil, Curry leaf•