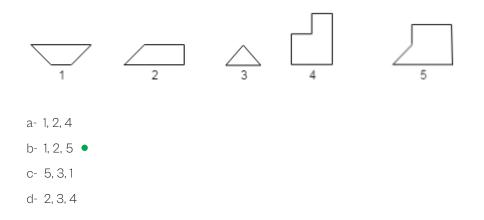

#### 24 Yard is to inch as quart is to?

- a- Gallon
- b- Liquid
- c- Milk
- d- Ounce•

25 Select three figures out of the following five figures which when fitted into each other would form a square.

26 On Monday afternoon, Kamal sent 'm' text messages each hour for 5 hours to Kamala and Vijay sent 'p' messages for 4 hours to Vijaya. Which of the following correctly represents the total nos of messages received by Kamala and Vijaya?